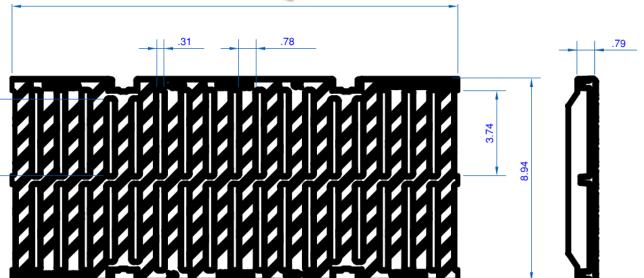

Number FNHX200RGDM

Series

## **MULTIV 200**

D Ductile Cast Iron Slotted

| PART NUMBER | <u>DIMENSIONS</u> | FREE AREA |
|-------------|-------------------|-----------|
| FNHX200RGDM | 19.6" [498MM]     | 0 SQ. IN. |