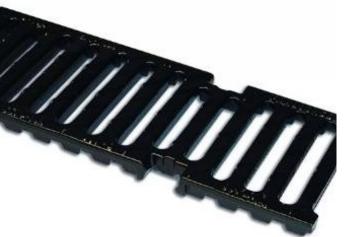

Number FNHX200RGDM

Series

## **MULTIV 200**

D Ductile Cast Iron Slotted

| PART NUMBER | <u>DIMENSIONS</u> | FREE AREA |
|-------------|-------------------|-----------|
| FNHX200RGDM | 19.6" [498MM]     | 0 SQ. IN. |